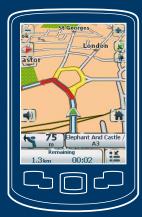

Take a look at the new improved 3D display – it's clean, clear and uncluttered, providing you with the right level of essential travel information at all times. Or use our new extensive Points of Interest feature – now with wider search functionality and the ability to call ahead to your destination at the push of a button when connected to your mobile phone.

Additionally, Destinator 7 includes the most current maps, traffic information and improved voice guidance, including clear street name announcements (through text to speech technology).

Destinator 7 – beyond getting there.