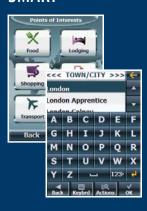

### SMART

- · Address retrieval from History, Favourites, POIs or Microsoft® Outlook® contacts

  Detailed onscreen and voice instructions in 26 languages
- · Favourites alert functionality
- · Detour functionality to avoid local obstacles
- · Automatic day/night mode switch
- · Clear street name announcements (text to speech)

### INTERACTIVE

- · Traffic information (TMC) via RDS at no additional cost\*
- · Location and destination info transmittable via SMS\*
- · Favourites and POIs along the route can be displayed
- · Unlimited number of POIs of third parties via download