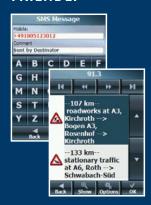

### INTERACTIVE

- · Traffic information (TMC) via RDS at no additional cost\*
- · Location and destination info transmittable via SMS\*
- · Favourites and POIs along the route can be displayed
- · Unlimited number of POIs of third parties via download