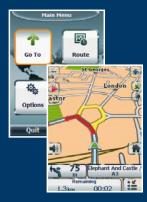

#### **FAST**

- · Route (re)calculation within seconds
- · New appealing user interface with 2D and enhanced 3D views
- · QuickNav button for travel to a predetermined address
- · Address input via a full-size keyboard optimized for finger input
- · Storing of any location one click away
- · Cross-border navigation without switching maps