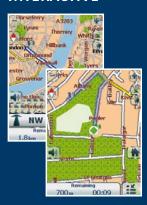

Take a look at the new improved 3D display – it's clean, clear and uncluttered, providing you with the right level of essential travel information at all times. Or use our new extensive Points of Interest feature – now with wider search functionality and the ability to call ahead to your destination at the push of a button when connected to your mobile phone.

#### **FAST**

- · Route (re)calculation within seconds
- · New appealing user interface with 2D and enhanced 3D views
- · QuickNav button for travel to a predetermined address
- · Address input via a full-size keyboard optimized for finger input
- · Storing of any location one click away
- · Cross-border navigation without switching maps